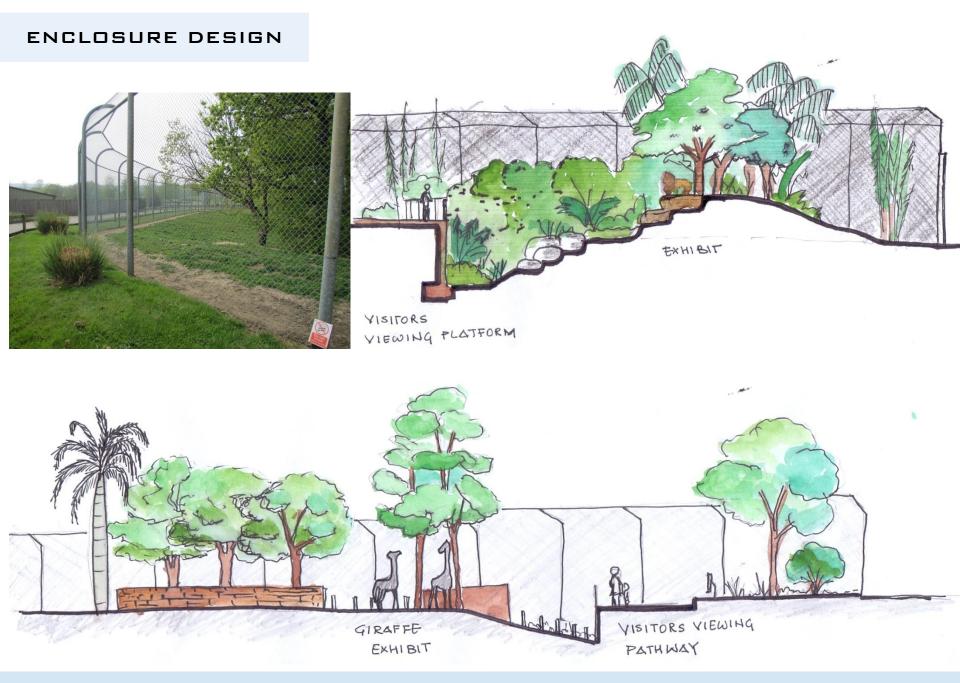

|     | Total ANIMALS          | 36:43:8:87 | 9  | 5:9:1               | 1:1:0 | 1:4:1 | 39:47:8:94 |  |

## SITE PHOTOS









# LOK BIRADARI PRAKALP

#### SITE PHOTOS









## SITE PHOTOS









CONSTRUCTION OF THE NEW SEMI NATURAL ENCLOSURES FOR OUR ORPHANED WILD ANIMALS (DONATIONS & FINANCIAL SUPPORT WILL BE HIGHLY APPRECIATED. PLEASE HELP THE CAUSE). VISIT US @ www.lokbiradariprakalp.org OPEN SPACE POND TOWARDS PLAYGROUND LOK ASHFAQUE AHMED CONSULTANCY SERVICES PVT. LTD. BIRADARI ISO CERTIFIED : 9001:2008 289, New Colony, Sadar, Nagpu Ph: 0712-2595752 / 6957047 PRAKALP Amte's Animal Ark (Orphanage cum Rescue Centre)
A Project of The "Maharogi Sewa Samiti, Warora" E-Mail: craftteam9@yahoo.co.in Info@aadesigngroup.com

## **ENCLOSURE DESIGN**



## **ENCLOSURE DESIGN**











# LOK BIRADARI PRAKALP

#### **ENCLOSURE DESIGN**









#### **EXPENDITURE**

| Sr.<br>No. | Description of work                                                                                                                                                                                | Expen-  | Total<br>(Rs.<br>LAKHS) |         |        |
|------------|----------------------------------------------------------------------------------------------------------------------------------------------------------------------------------------------------|---------|-------------------------|---------|--------|
|            |